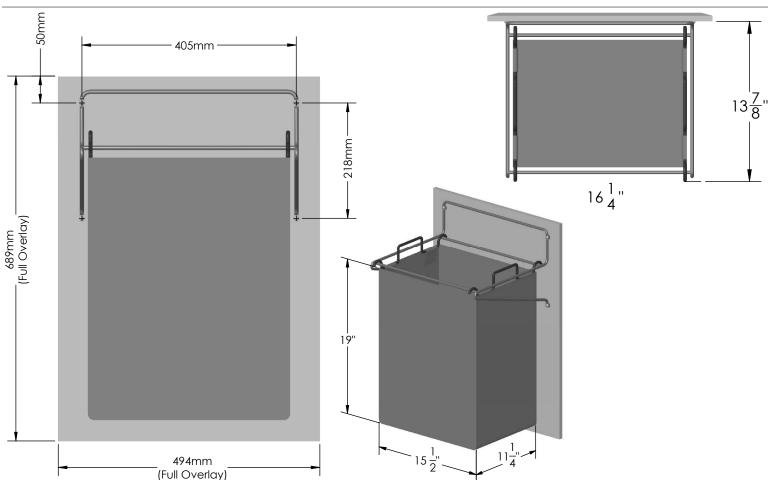

### **DESCRIPTION & SPECIFICATIONS**

Keep your laundry behind closed doors with this enclosed 18" Tilt-Out laundry hamper designed to mount on the back of a tilt door.

SIZE & CAPACITY | 18" w 1 Large Hamper Bag (Black)

### **INSTRUCTIONS & SPECIFICATIONS**

STEP 1: Align Tilt-Out Hamper frame on the back panel to be used. STEP 2: Install on the panel using four wood screws. STEP 3: Drop the hamper bag into the frame.

- Four (4) #8 Pan Head Wood Screws are required to mount.