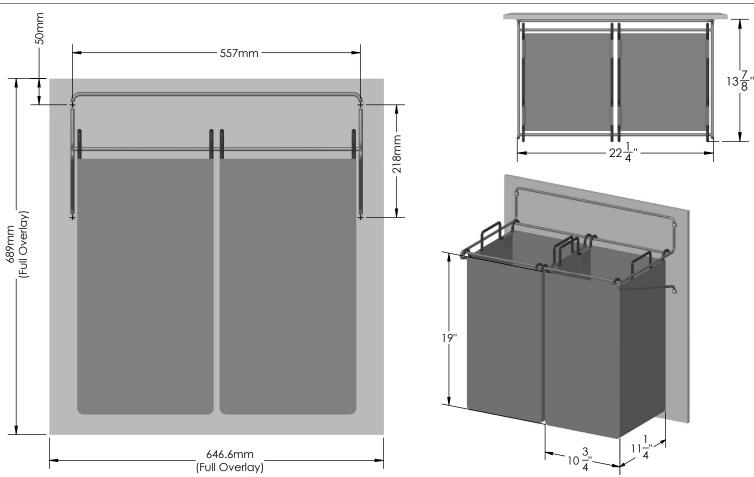

### **DESCRIPTION & SPECIFICATIONS**

Keep your laundry behind closed doors with this enclosed 24" Tilt-Out laundry hamper designed to mount on the back of a tilt door.

SIZE & CAPACITY | 24" w 2 Small Hamper Bags (Black)

## **INSTRUCTIONS & SPECIFICATIONS**

STEP 1: Align Tilt-Out Hamper frame on the back panel to be used. STEP 2: Install on the panel using four wood screws. STEP 3: Drop the hamper bag into the frame.

- Four (4) #8 Pan Head Wood Screws are required to mount.