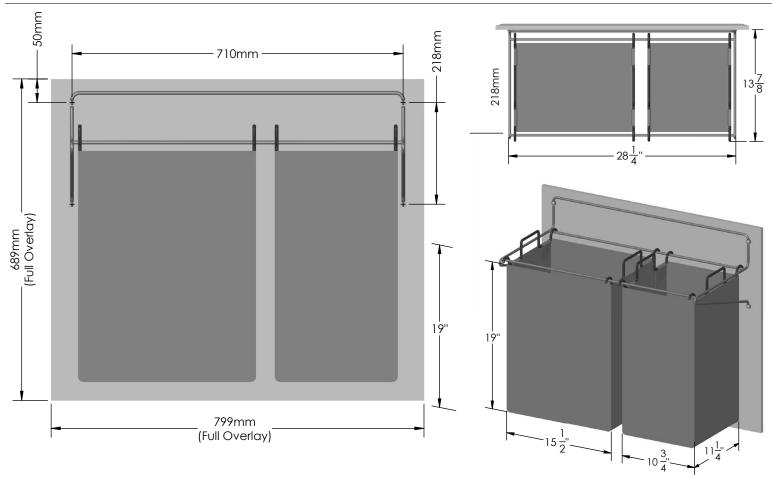

# 24" TILT-OUT HAMPER 300.3145.BLK

### **DESCRIPTION & SPECIFICATIONS**

Keep your laundry behind closed doors with this enclosed 24" Tilt-Out laundry hamper designed to mount on the back of a tilt door.

SIZE & CAPACITY | 24" w 2 Small Hamper Bags (Black)

## **INSTRUCTIONS & SPECIFICATIONS**

STEP 1: Align Tilt-Out Hamper frame on the back panel to be used. STEP 2: Install on the panel using four wood screws. STEP 3: Drop the hamper bag into the frame.

- Four (4) #8 Pan Head Wood Screws are required to mount.